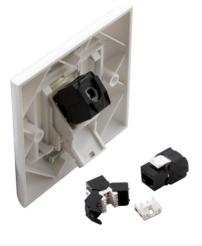

## **Tool-less Keystone Module**

Connectix Tool-less Keystone Modules ensure a quick and easy to terminate installation. The snap-fit to terminate design means that a punch down tool is not required.

They have been designed to be installed into most UK and European Keystone applications, including standard or angled faceplate products, patch panels or surface boxes.

The loading cap is colour coded to T568A and T568B standards to ensure a quick and easy installation. The module offers a high-performance transmission that meets or exceeds Category 6 standards.

## **Features & Benefits**

- Quick and easy to install
- Snap-fit to terminate
- Suitable for all standard Keystone applications
- Compact design
- Category 6 hardware performance
- T568A and T568B colour coded wiring terminals
- 25 Year System Warranty Available