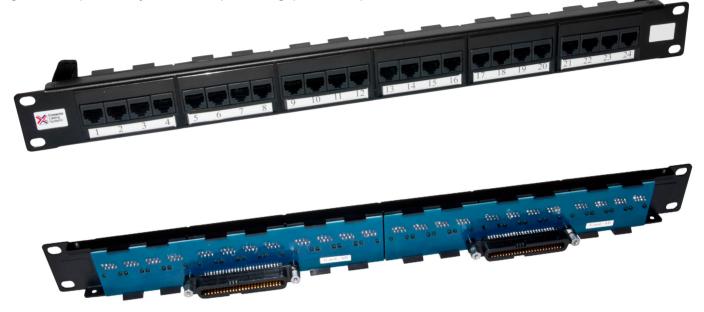

## Voice Cabling Products UTP Telco Patch Panel

When installed as part of a flood wired structured cabling system, Connectix Telco Patch Panels provide the option to run data and telecommunications across the same network.

Connectix Telco Panels are available in three different variants, 16 RJ45 to 1 x 50 Way Telco, 24 RJ45 to 1 x 50 Way Telco and 24 RJ45 to 2 x 50 Way Telco. The panels consist of RJ45 sockets and Telco connectors. Telco leads are patched into the female sockets in the rear of the panel and the circuitry then integrates the Telco connections and RJ45 jacks.

The panels provide hook and loop cable retainers at either end for bundling cables. Each RJ45 port is numbered with a removable designation label protected by an acetate strip. For wiring specifications please see our 'Information' section 15.5.