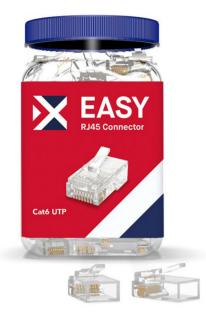

## Easy RJ45 Connectors - Cat6 UTP

Connectix Easy RJ45 Connectors have been designed with speed and precision in mind.

The UTP modular plugs are made from high quality engineering plastic with brass gold over nickel plating contacts.

## **Features & Benefits**

- Easy to verify RJ45 568A or 568B colour code
- Gold Plated Contacts
- Three prong terminal for both solid wire and stranded wire termination
- For best results use Connectix Easy RJ45 Crimping Tool