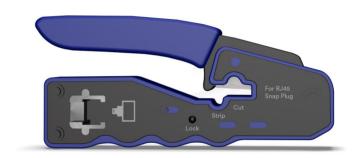

The crimp tool allows you to cut, strip, crimp and terminate a plug all in one with zero wastage or mess.