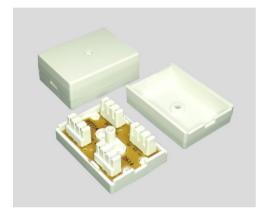

## **IDC Block Terminals**

IDC connection boxes are used in standard telephony wiring and are perfect for the extension, connection, relocation or repair of existing telephone cabling connections.

## **Features and Benefits**

- BXCN77AL: 3 pair IDC to 3 pair IDC
- BXCN78AL: 4 pair IDC to 4 pair IDC
- Each IDC is capable of terminating 2 cores
- IDC connector: punch-down IDC / Krone Style
- Suitable for conductor diameter: 0.4 mm 0.65 mm