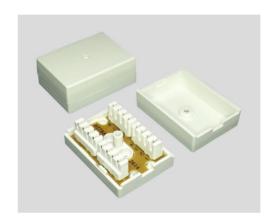

## **IDC Block Terminals**

IDC connection boxes are used in standard telephony wiring and are perfect for the extension, connection, relocation or repair of existing telephone cabling connections.

## **Features and Benefits**

- BXCN77AL: 3 pair IDC to 3 pair IDC
- BXCN78AL: 4 pair IDC to 4 pair IDC
- Each IDC is capable of terminating 2 cores
- IDC connector: punch-down IDC / Krone Style
- Suitable for conductor diameter: 0.4 mm 0.65 mm