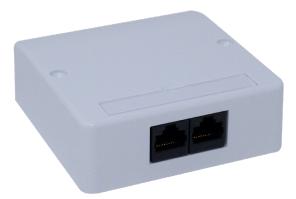

## **Vertical Outlet**

The Connectix 4000 Series offers Category 6 performance in a High-Density package. The Connectix 4000 Series is extremely quick and easy to install; just attach the base plate, snap in the PCB, punch down the cables and install the cover. Gone are the problems of installing modules into a faceplate and pushing excess wires into a back box.

The 4000 Series Outlets have been designed for direct wall mounting with top entry mini trunking. In addition, they fit on a standard back box to provide maximum mounting flexibility. The position of the sockets on the Vertical Outlet allow for a compact installation without protruding leads.