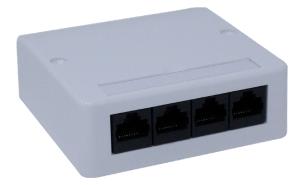

## **Features & Benefits**

- High Density, single gang unit
- Available in a 2 or 4 port version
- Category 6 performance
- No protruding leads
- Designed for direct wall mounting
- Custom logo service available

| Ordering Information               |                |
|------------------------------------|----------------|
| Product Description                | Part Number    |
| Cat 6 Vertical Wall Outlet- 2 Way  | 008-001-011-20 |
| Cat 6 Vertical Wall Outlet - 4 Way | 008-001-011-10 |