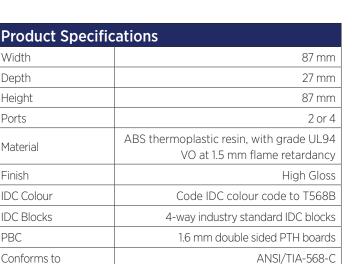

## **Features & Benefits**

- High Density, single gang unit
- Available in a 2 or 4 port version
- Category 6 performance
- No protruding leads
- Designed for direct wall mounting
- Custom logo service available