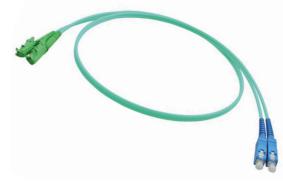

Custom E2000 Fibre Patch Leads

Designed to be the ultimate in optical fibre connectors, the E2000 connectors exceed all standards for performance and operation. These made-to-order E2000 leads are available in all fibre types and also with LC or SC connectors at the other end. The E2000 connectors are available in both multimode and singlemode options.

## Options:

- Length Choose the length for your requirements
- Cores Simplex of Dubplex
- Connector Types E2000, SC & LC
- Fibre SIzes 62.5/125 (OM1), 50/125 (OM2), 50/125 (OM3), 50/125 (OM4) & 9/125 (OS1)

## Features and Benefits

- Quick installation time
- Low installation cost
- Full test documentations supplied
- No special fibre optic skills or equipment required
- Factory terminated and tested
- E2000 SC LC connector options
  (multimode and singlemode)
- Simplex of Duplex configurations