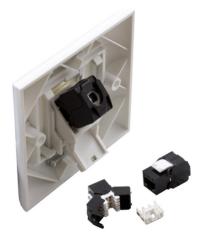

## **Tool-less Keystone Module**

Connectix Tool-less Keystone Modules ensure a quick and easy to terminate installation. The snap-fit to terminate design means that a punch down tool is not required.

They have been designed to be installed into most UK and European Keystone applications, including standard or angled faceplate products, patch panels or surface boxes.

The loading cap is colour coded to T568A and T568B standards to ensure a quick and easy installation. The module offers a high-performance transmission that meets or exceeds Category 6 standards.

## **Features & Benefits**

- Quick and easy to install
- Snap-fit to terminate
- Suitable for all standard Keystone applications
- Compact design
- Category 6 hardware performance
- T568A and T568B colour coded wiring terminals
- 25 Year System Warranty Available