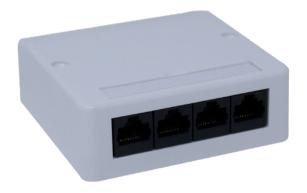

## Vertical Outlet

The Connectix 4000 Series offers Enhanced Category 5 and Category 6 performance in a High-Density package. The Connectix 4000 Series is extremely quick and easy to install; just attach the base plate, snap in the PCB, punch down the cables and install the cover. Gone are the problems of installing modules into a faceplate and pushing excess wires into a back box.

The 4000 Series Outlets have been designed for direct wall mounting with top entry mini trunking. In addition, they fit on a standard back box to provide maximum mounting flexibility. The position of the sockets on the Vertical Outlet allow for a compact installation without protruding leads.

## **Features & Benefits**

- · High Density, single gang unit
- Available in a 2 or 4 port version
- Enhanced Category 5 performance
- No protruding leads
- Designed for direct wall mounting
- Custom logo service available