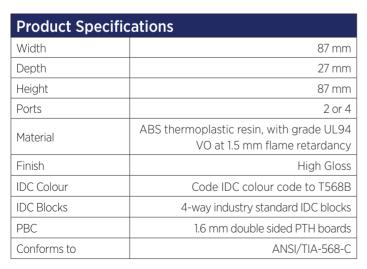

| Ordering Information               |                |
|------------------------------------|----------------|
| Product Description                | Part Number    |
| Cat 6 Vertical Wall Outlet- 2 Way  | 008-001-011-20 |
| Cat 6 Vertical Wall Outlet - 4 Way | 008-001-011-10 |