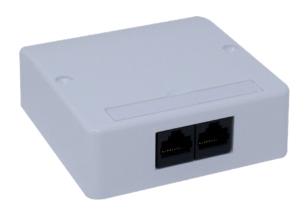

## Vertical Outlet

The Connectix 4000 Series offers Enhanced Category 5 and Category 6 performance in a High-Density package. The Connectix 4000 Series is extremely quick and easy to install; just attach the base plate, snap in the PCB, punch down the cables and install the cover. Gone are the problems of installing modules into a faceplate and pushing excess wires into a back box.

The 4000 Series Outlets have been designed for direct wall mounting with top entry mini trunking. In addition, they fit on a standard back box to provide maximum mounting flexibility. The position of the sockets on the Vertical Outlet allow for a compact installation without protruding leads.